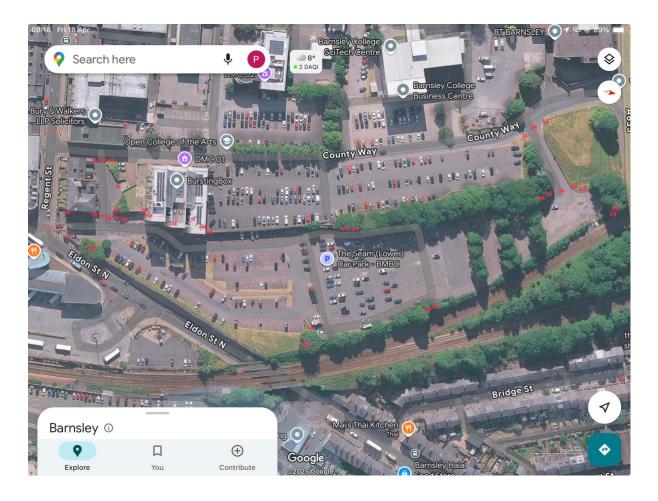

The list below is the sequence of how the survey was carried out, the numbering shows the file location followed by the description of the areas, as identified in the drawings below.

1A-1B - Access Road - Kerbs and Footpath