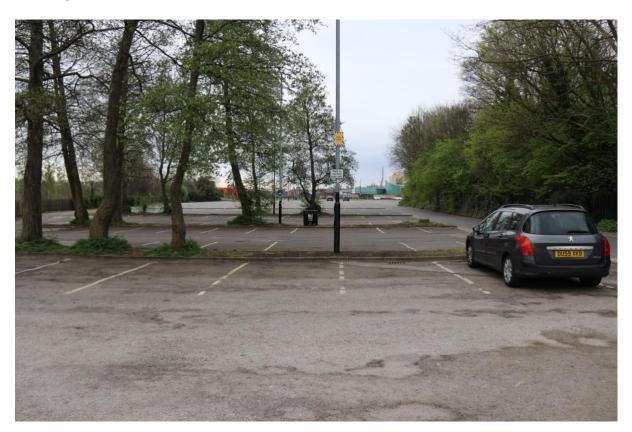

The list below is the sequence of how the survey was carried out, the numbering shows the file location followed by the description of the areas, as identified in the drawings below.

1A-1B - Access Road - Kerbs and Footpath