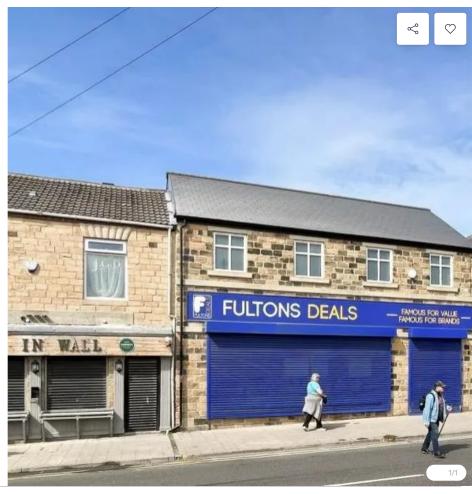

#### Description

The property comprises an attractive two-storey purpose-built retail unit constructed in 2016. The property benefits from approx. 2,100 sq ft of retail sales areas with approx. 600 sq ft of storage to the rear. The upper floors amount to approx. 640 sq ft and are currently unused and sealed off.

#### Tenancy

The property is entirely let Frozen Value Food Ltd on a 15-year term from July 2016 expiring in July 2031. There is a tenant only option to determine the lease in July 2026. The lease is drawn on a full repairing and insuring basis.