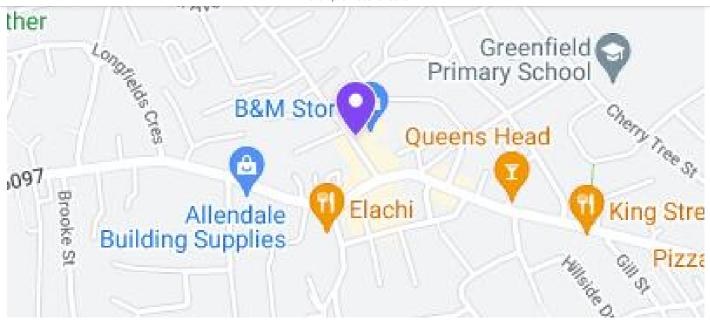

### £325,000

Retail premises for sale

⇔ St Helen's Catholic Primary School

0.2 miles

0.3 miles

**Elsecar** 

0.5 miles

**≥** Wombwell

## £325,000

Retail premises for sale

The property is situated with a prominent position onto Market Street which benefits from high footfall. Nearby Occupiers include, B&M (opposite), Heron Foods, Barclays Bank and a number of local traders.