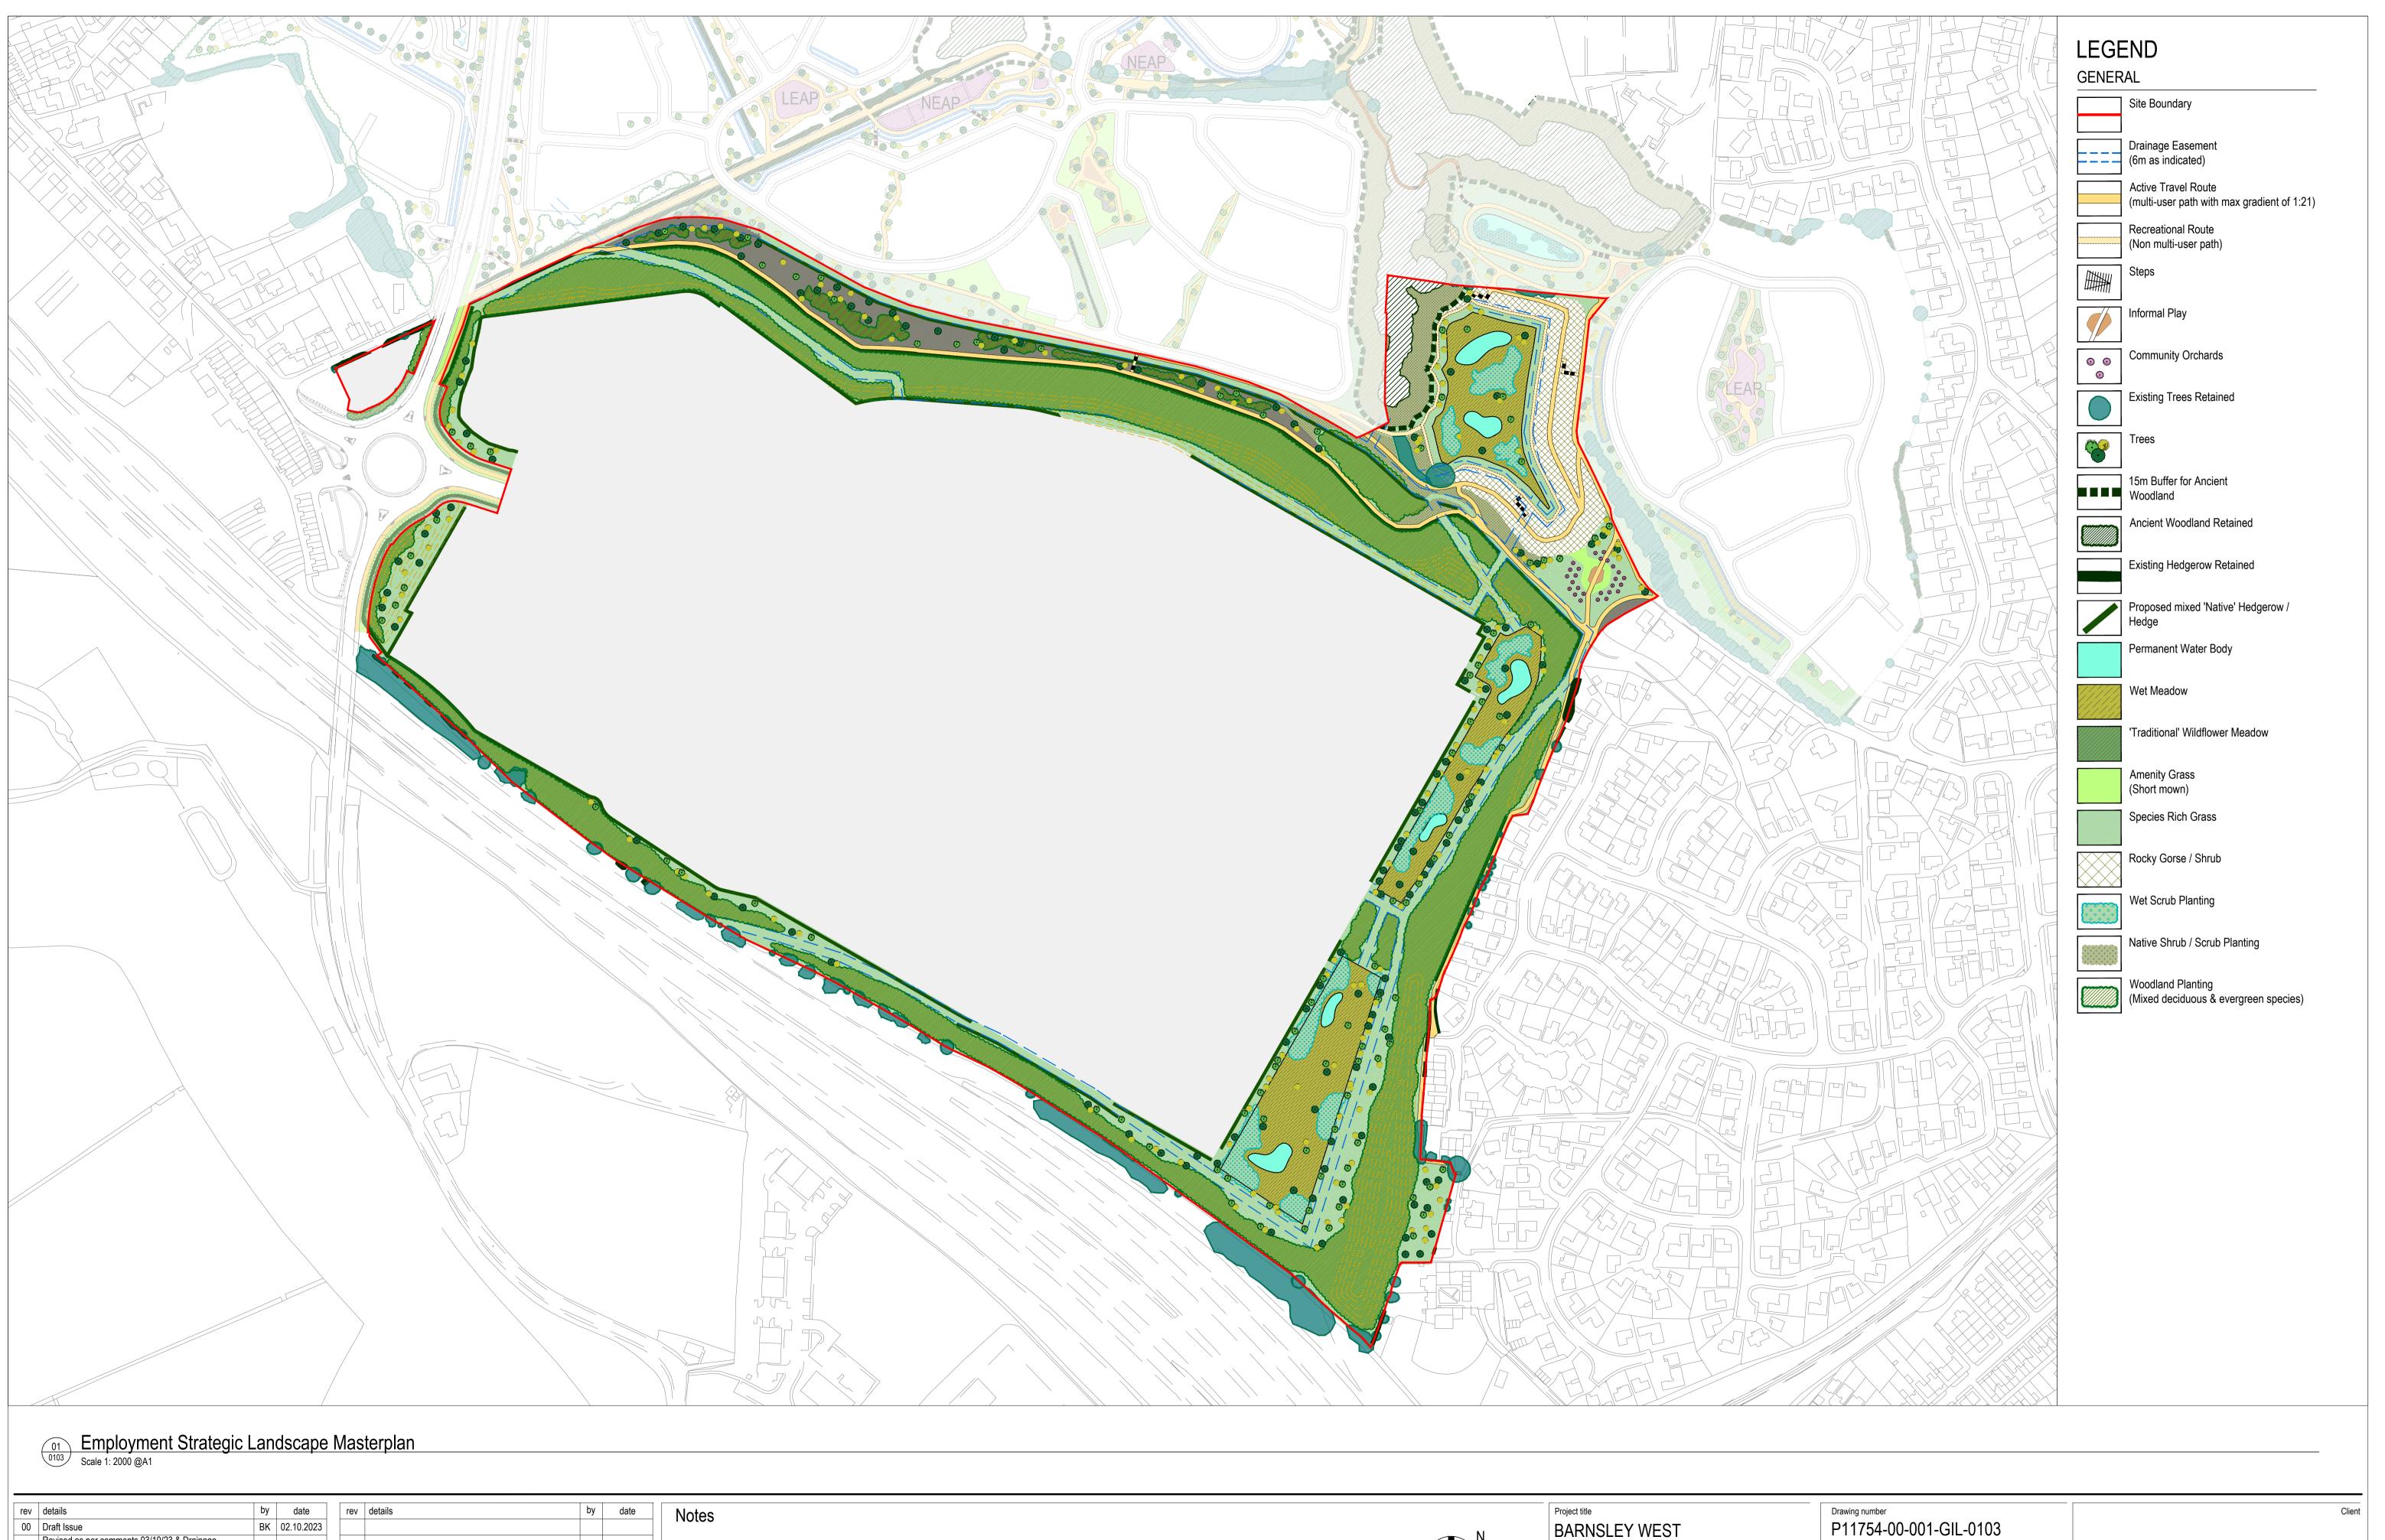

1.0 Do not scale from drawing, use figured dimensions only
1.1 All dimensions to be checked onsite
1.2 This drawing to be read in conjunction with all other

Gillespies drawings and specifications

\\lds-srv\Project Data\P11754-00-001 Barnsley West Strata\Drawings\01 Design\CAD\100 Series\P11754-00-001-GIL-0103-XX.dwg

BK 04.10.2023

BK 05.10.2023

BK 10.10.2023

01 Revised as per comments 03/10/23 & Drainage Easement

03 Updated as per comments 06 & 09/10/23

02 Updated Red Line Boundary & Landscape to Unit 8

**Employment Strategic** Landscape Masterplan P11754-00-001-GIL-0103 **Drawing Status** Revision PLANNING Drawn

02.10.2023 1:2000 @ A1 © copyright GILLESPIES LLP, all rights reserved